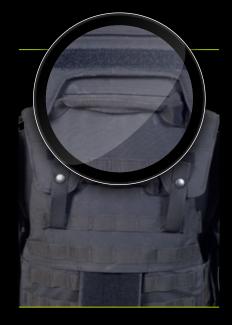

## **FEATURES**

- ✓ Additional to conventional fasteners, this vest offers a quick release handle for one hand use - in case of emergency remove the complete vest with one pull (EQR - Emergency Quick Release)
- ✓ Another quick release handle for one hand use on the back of the vest - in case of emergency opens the side closures with one pull (MR - Medic Release)
- √ Optional load transfer system to hip belt
- ✓ Removeable shoulder, neck, throat, biceps and groin protector
- ✓ Basic vest ist part of the P9 model system and therefore available in several sizes
- ✓ Complete coverage with MOLLE PALS system on front and rear
- ✓ Drag handle on the rear to assist in evacuation
- √ Compatible with side plates (150mm x 200mm) and torso plates (250mm x 300mm)