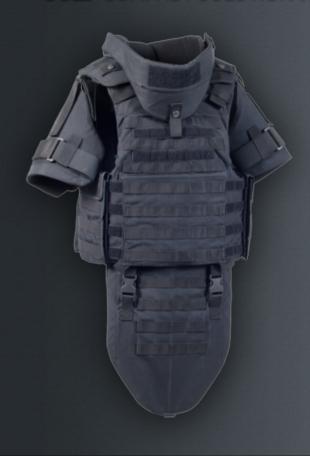

## X1 COMPACT SOLUTION WITH LOAD TRANSFER CAPABILITY

## **FEATURES**

- ✓ Additional to conventional fasteners, this vest offers a quick release handle for one hand use - in case of emergency remove the complete vest with one pull (EQR - Emergency Quick Release)
- ✓ Another quick release handle for one hand use on the back of the vest - in case of emergency opens the side closures with one pull (MR - Medic Release)
- √ Optional load transfer system to hip belt
- ✓ Removeable shoulder, neck, throat, biceps and groin protector
- ✓ Basic vest ist part of the P9 model system and therefore available in several sizes
- ✓ Complete coverage with MOLLE PALS system on front and rear
- ✓ Drag handle on the rear to assist in evacuation
- √ Compatible with side plates (150mm x 200mm) and torso plates (250mm x 300mm)