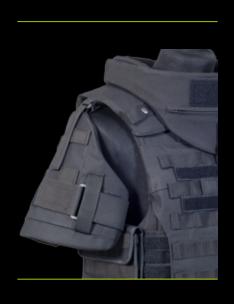

## **FEATURES**

- ✓ Additional to conventional fasteners, this vest offers a quick release handle for one hand use - in case of emergency remove the complete vest with one pull (EQR - Emergency Quick Release)
- ✓ Another quick release handle for one hand use on the back of the vest - in case of emergency opens the side closures with one pull (MR - Medic Release)
- √ Optional load transfer system to hip belt
- ✓ Removeable shoulder, neck, throat, biceps and groin protector
- ✓ Basic vest ist part of the P9 model system and therefore available in several sizes
- ✓ Complete coverage with MOLLE PALS system on front and rear
- ✓ Drag handle on the rear to assist in evacuation
- √ Compatible with side plates (150mm x 200mm) and torso plates (250mm x 300mm)