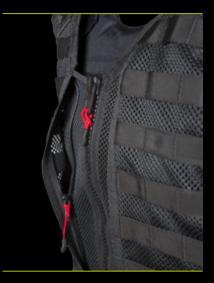

## **FEATURES**

- ✓ Load bearing system for additional equipment
- Basis vest with modular attachment system for additional equipment according to individual requirements
- ✓ Hard ballistic plate pockets for front and rear torso plates
- ✓ Available in various sizes
- ✓ Individually adjustable in length and width
- ✓ Integrated drag handle on rear
- High wearing comfort and flexibility through improved ergonomic design