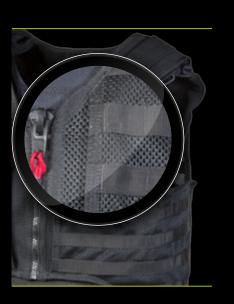

## **FEATURES**

- ✓ Load bearing system for additional equipment
- Basis vest with modular attachment system for additional equipment according to individual requirements
- ✓ Hard ballistic plate pockets for front and rear torso plates
- ✓ Available in various sizes
- ✓ Individually adjustable in length and width
- ✓ Integrated drag handle on rear
- High wearing comfort and flexibility through improved ergonomic design