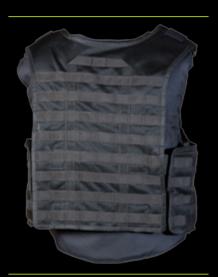

## **FEATURES**

- ✓ Load bearing system for additional equipment
- Basis vest with modular attachment system for additional equipment according to individual requirements
- ✓ Hard ballistic plate pockets for front and rear torso plates
- ✓ Available in various sizes
- ✓ Individually adjustable in length and width
- ✓ Integrated drag handle on rear
- High wearing comfort and flexibility through improved ergonomic design