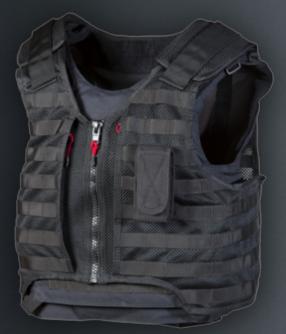

## **FEATURES**

- ✓ Load bearing system for additional equipment
- Basis vest with modular attachment system for additional equipment according to individual requirements
- ✓ Hard ballistic plate pockets for front and rear torso plates
- ✓ Available in various sizes
- ✓ Individually adjustable in length and width
- ✓ Integrated drag handle on rear
- High wearing comfort and flexibility through improved ergonomic design