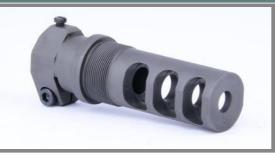

## B&T 3-chamber compensator for B&T APR cal. .338 LM

When a Monoblock suppressor should be mounted on the B&T APR sniper rifle in caliber .338 LM, this 3chamber muzzle-brake is the proper base. And without the suppressor the muzzle brake, as its name indicates, reduces the recoils significantly, which is very helpful when shooting longer series.