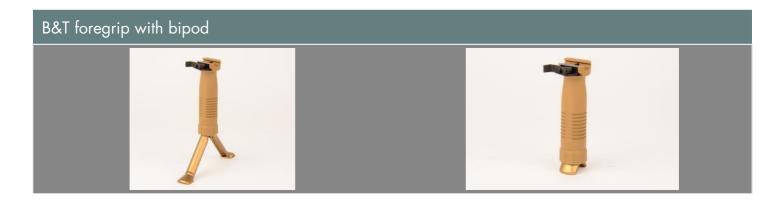

## **B&T** foregrip with bipod

This grip is very versatile. Primarily it is a foregrip but due to the integrated bipod, which can be extracted quickly, the operator can enhance the accuracy drastically for long distance shots.

Thanks to the QD mount, the whole grip can be dismounted from the NAR/Picatinny rail of the rifle quickly.