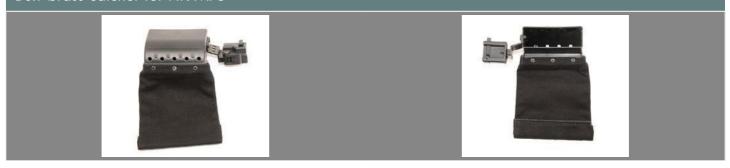

## **B&T** brass catcher for HK MP5

This brass catcher fits the HK MP5. Thanks to the B&T QD attachment system it can be mounted/dismounted to the NAR/Picatinny rail of the gun in a matter of seconds. To mount it, the B&T handguard BT-21358 is required.

## **Additional Information**

| Article-no.: | BT-22386                                                                                                                              |  |
|--------------|---------------------------------------------------------------------------------------------------------------------------------------|--|
| Mounting:    | onto handguard BT-21358                                                                                                               |  |
| Weight:      | 100 g                                                                                                                                 |  |
| Capacity:    | 60 cases                                                                                                                              |  |
| Remarks:     | Can be hinged away for safety inspections or clearing malfunctions.<br>Lower end can be opened (Velcro) for fast drain of empty case. |  |
| Weapon:      | Submachine gun HK MP5                                                                                                                 |  |