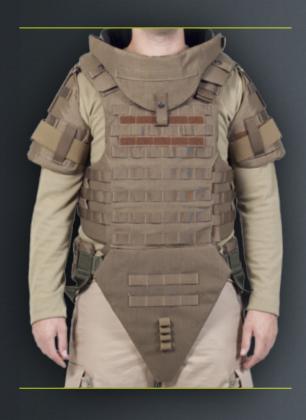

## M 1 COMPACT SOLUTION WITH LOAD TRANSFER CAPABILITY

## **FEATURES**

- ✓ Additional to conventional fasteners, this vest offers a quick release handle for one hand use - in case of emergency remove the complete vest with one pull (EQR - Emergency Quick Release)
- ✓ Another quick release handle for one hand use on the back of the vest - in case of emergency opens the side closures with one pull (MR - Medic Release)
- √ Optional load transfer system to hip belt
- ✓ Removeable shoulder, neck, throat, biceps and groin protector
- ✓ Basic vest ist part of the P9 model system and therefore available in several sizes
- ✓ Complete coverage with MOLLE PALS system on front and rear
- ✓ Drag handle on the rear to assist in evacuation
- √ Compatible with side plates (150mm x 200mm) and torso plates (250mm x 300mm)