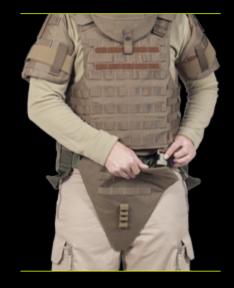

## **FEATURES**

- ✓ Additional to conventional fasteners, this vest offers a quick release handle for one hand use - in case of emergency remove the complete vest with one pull (EQR - Emergency Quick Release)
- ✓ Another quick release handle for one hand use on the back of the vest - in case of emergency opens the side closures with one pull (MR - Medic Release)
- √ Optional load transfer system to hip belt
- ✓ Removeable shoulder, neck, throat, biceps and groin protector
- ✓ Basic vest ist part of the P9 model system and therefore available in several sizes
- ✓ Complete coverage with MOLLE PALS system on front and rear
- ✓ Drag handle on the rear to assist in evacuation
- √ Compatible with side plates (150mm x 200mm) and torso plates (250mm x 300mm)