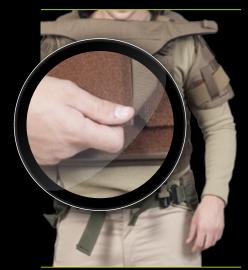

## **FEATURES**

- ✓ Additional to conventional fasteners, this vest offers a quick release handle for one hand use - in case of emergency remove the complete vest with one pull (EQR - Emergency Quick Release)
- ✓ Another quick release handle for one hand use on the back of the vest - in case of emergency opens the side closures with one pull (MR - Medic Release)
- √ Optional load transfer system to hip belt
- ✓ Removeable shoulder, neck, throat, biceps and groin protector
- ✓ Basic vest ist part of the P9 model system and therefore available in several sizes
- ✓ Complete coverage with MOLLE PALS system on front and rear
- ✓ Drag handle on the rear to assist in evacuation
- √ Compatible with side plates (150mm x 200mm) and torso plates (250mm x 300mm)