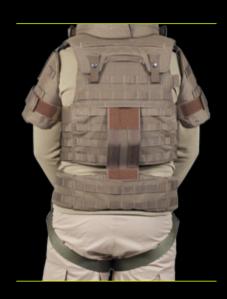

## **FEATURES**

- ✓ Additional to conventional fasteners, this vest offers a quick release handle for one hand use - in case of emergency remove the complete vest with one pull (EQR - Emergency Quick Release)
- ✓ Another quick release handle for one hand use on the back of the vest - in case of emergency opens the side closures with one pull (MR - Medic Release)
- √ Optional load transfer system to hip belt
- ✓ Removeable shoulder, neck, throat, biceps and groin protector
- ✓ Basic vest ist part of the P9 model system and therefore available in several sizes
- ✓ Complete coverage with MOLLE PALS system on front and rear
- ✓ Drag handle on the rear to assist in evacuation
- √ Compatible with side plates (150mm x 200mm) and torso plates (250mm x 300mm)