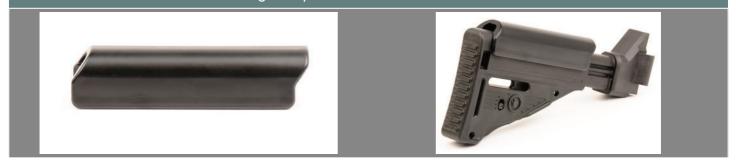

## B&T elevated cheek rest for the length adjustable and foldable APC stock

Special optics (night vision, thermal) require higher mounts. In these cases an elevated cheek rest is helpful in order to position the eye/ the head in the optimal position. The B&T cheek rest raises the stock 12 mm. It is compatible with stocks BT-36998, BT-36360, BT-20393 und BT-20404.