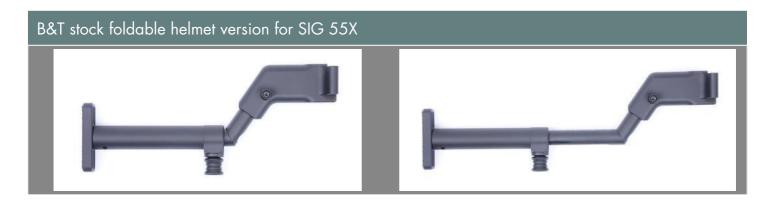

## B&T stock foldable helmet version for SIG 55X

This in 6 positions length adjustable stock is a special offset version to enable the operator to shot with a closed face shield. Furthermore the base can be angled 20 degrees to the left or the right in order to guarantee optimal contact when wearing a ballistic vest.