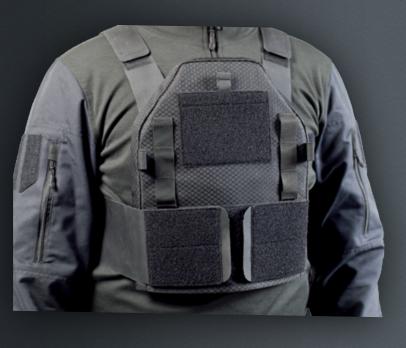

## **FEATURES**

- √ Easily concealable
- √ Holds SAPI Medium plates (31cm x 23.5cm) front and back
- √ Outer material: Diagonal ripstop
- √ Inner material: 3mm 3D spacer mesh
- ✓ DuPont™ Hypalon® shoulder-straps
- ✓ DuPont™ Hypalon® cummerbund, combined with doubledup 100mm elastic in the rear
- √ Small admin pouch (12.5cm wide x 10cm high). Velcro® sealable
- √ Attachment points for ITW QASM (Quick Attach Surface Mount) buckles:
  - ✓ Swift-Clip comatible for chest rigs, etc.
  - √ Three different mounting height options
  - √ Clips available separately
- √ Large loop Velcro® surface on front
- ✓ Elastic loops for hose, cable routing
- √ Custom sizing available upon request
- √ Velcro® on rear panel for standard police ID shield. Available separately

**DESIGNED TO BE WORN UNDERNEATH GARMENTS WITH MINIMAL PRINTING**