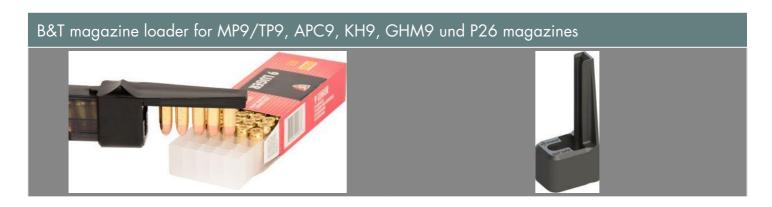

## B&T magazine loader for MP9/TP9, APC9, KH9, GHM9 und P26 magazines

The world's fastest magazine loader.

With the B&T magazine loader you will load your MP9/TP9, APC9, KH9, GHM9 und P26 magazines directly out of the ammo box, in a fraction of the time compared to loading magazines by hand. Spend more time shooting and less time loading.