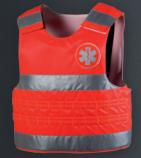

### **FEATURES P9.RD.EH**

- √ Mission carrier for emergency rescue services
- ✓ Carrier with modular attachment system for equipment pouches
- √ 8cm diameter loop patch on left breast for emblem patch
- ✓ 25 x 10cm loop material on rear side for identification patch or emblem