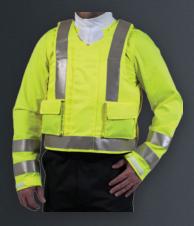

#### **FEATURES P9.RD.JH**

- √ Jacket carrier for emergency rescue services
- √ Covered pleated cargo pockets on the front
- √ Large inner zip pocket in the left front side
- √ High closing, durable zip closure
- ✓ Covered pen pocket under the front cover strip
- √ Transparent pocket for name tag
- √ 8cm diameter loop patch on left breast for emblem patch
- ✓ 25 x 10cm loop material on rear side for identification patch or emblem
- √ Carrier also available with modular attachment system