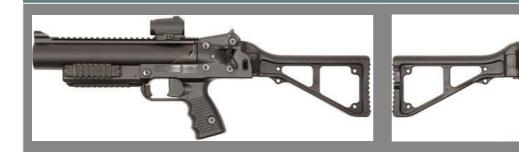

## B&T launcher GL06 cal. 40mm

The GLO6 is not only the most accurate 40 mm LL-launcher on the market, it's also very light, ergonomic and fast to shoot. The SIR ammunition family offers a total of 10 effective kinetic energy or irritant cartridges.

## Additional Information

| Article-no.:               | BT-31000-A                |
|----------------------------|---------------------------|
| Calibre:                   | 40 x 46 mm                |
| System:                    | Breaking barrel           |
| Operation:                 | Single shot               |
| Length min./max.:          | 385 mm / 597 mm           |
| Width:                     | 60 mm                     |
| Height:                    | 200 mm                    |
| Barrel Length:             | 280 mm                    |
| Twist Rate:                | 1200 mm / 47"             |
| Weight:                    | 2.1 kg (incl. Aimpoint)   |
| Stock Pull:                | 340 mm                    |
| Primary Sighting System:   | Aimpoint Micro TL         |
| Secondary Sighting System: | Integreated Backup Sights |
| Sight length:              | 339 mm                    |
| NAR Rails:                 | 1 + 3                     |
| Handling:                  | Ambidextrous              |
| Shoulder stock:            | Foldable                  |
| Also included:             | Sling, case, manual       |
|                            |                           |