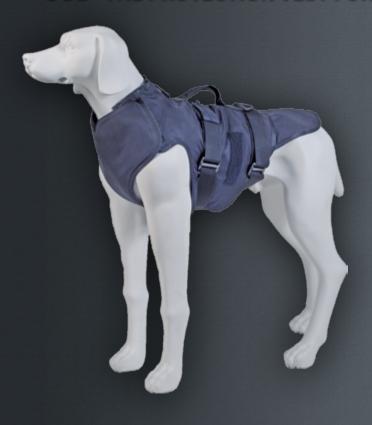

## K9 THE PROTECTION VEST FOR YOUR DOG

## **FEATURES**

- ✓ Vest also protects dog is the vulnerable throat region
- ✓ Increased protection in the heart region through adaptive side protection
- ✓ Equally distributed weight via full surface belly closure
- √ Closure with additional friction lock
- √ Reinforced handle
- √ Safe and balanced abseiling through 2 point attachment system
- ✓ Outer cover: abrasion resistant, low maintenance Cordura®
- ✓ MOLLE PALS attachment system for addition equipment i.e. Video system
- ✓ Standard color: Black. Other colors available upon request

## **Available protection levels:**

- ✓ DSF1: Stab protection acc. to NIJ 0115, level 1 (Spike, 24J)
- ✓ DSF2: Stab protection acc. to NIJ 0115 level 2 (Spike, 33 + 50J)

**BODY PROTECTION FOR YOUR FOUR-LEGGED PARTNER.**