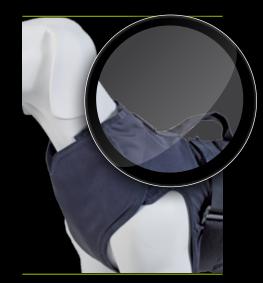

## **FEATURES**

- ✓ Vest also protects dog is the vulnerable throat region
- ✓ Increased protection in the heart region through adaptive side protection
- ✓ Equally distributed weight via full surface belly closure
- √ Closure with additional friction lock
- √ Reinforced handle
- √ Safe and balanced abseiling through 2 point attachment system
- ✓ Outer cover: abrasion resistant, low maintenance Cordura®
- ✓ MOLLE PALS attachment system for addition equipment i.e. Video system
- ✓ Standard color: Black. Other colors available upon request