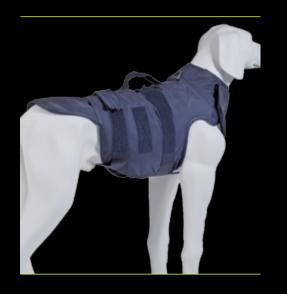

## K9 THE PROTECTION VEST FOR YOUR DOG

## **FEATURES**

- ✓ Vest also protects dog is the vulnerable throat region
- ✓ Increased protection in the heart region through adaptive side protection
- ✓ Equally distributed weight via full surface belly closure
- √ Closure with additional friction lock
- √ Reinforced handle
- √ Safe and balanced abseiling through 2 point attachment system
- ✓ Outer cover: abrasion resistant, low maintenance Cordura®
- ✓ MOLLE PALS attachment system for addition equipment i.e. Video system
- ✓ Standard color: Black. Other colors available upon request

## **Available protection levels:**

- ✓ DSF1: Stab protection acc. to NIJ 0115, level 1 (Spike, 24J)
- ✓ DSF2: Stab protection acc. to NIJ 0115 level 2 (Spike, 33 + 50J)

**BODY PROTECTION FOR YOUR FOUR-LEGGED PARTNER.**