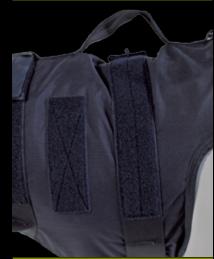

## **FEATURES**

- ✓ Vest also protects dog is the vulnerable throat region
- ✓ Increased protection in the heart region through adaptive side protection
- ✓ Equally distributed weight via full surface belly closure
- √ Closure with additional friction lock
- √ Reinforced handle
- √ Safe and balanced abseiling through 2 point attachment system
- ✓ Outer cover: abrasion resistant, low maintenance Cordura®
- ✓ MOLLE PALS attachment system for addition equipment i.e. Video system
- ✓ Standard color: Black. Other colors available upon request