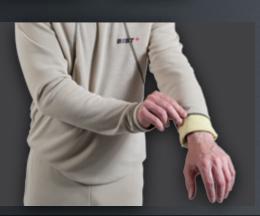

# Functional T-Shirt with cut resistant sleeves. Pleasant wearing comfort with additional protection of upper arm and forearm

- √ Designed for wearing under body armor
- ✓ Certified according to DIN 13997
- √ Cut resistance 7J at 240g/m²
- ✓ Colors: black, white, blue
- √ Sizes: XS 3XL