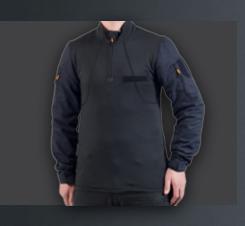

#### Shirt with cut resistant insert

- ✓ Integrated cut protection in arm- and shoulder area
- ✓ Cut resistance according to DIN 13997 is minimum 30 N (Cut level 5 is up to 21 N)
- √ Nomex® knitted fabric for pleasant wearing comfort
- ✓ Sleeves made of durable Nomex® woven fabric
- √ Reinforced non slip elbow pads, Adjustable cuffs
- √ Colors: Black , Sizes: XS 3XL