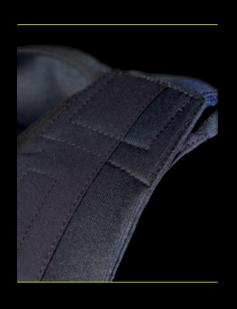

## **FEATURES**

- ✓ Real all round protection with side overlap
- ✓ Overlap can be worn front over back or back over front
- Protected surface maximised through exact client measurement
- √ Computer aided measurement adjustment upon customer request
- √ Hard wearing work wear fabrics with climate control properties
- ✓ All implemented materials certified to "Oeko Tex Standard 100"
- ✓ Implemented materials are light, soft, odorless and quick drying
- ✓ Zips and Labels are concealed to avoid skin irritation and presure points
- √ Standard model available with 2-Point side closure system, upon request available with 4-Point side closure system
- ✓ Colors: black, white, blue. Additional colors on request