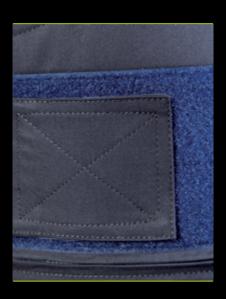

## **FEATURES**

- ✓ Real all round protection with side overlap
- ✓ Overlap can be worn front over back or back over front
- Protected surface maximised through exact client measurement
- √ Computer aided measurement adjustment upon customer request
- √ Hard wearing work wear fabrics with climate control properties
- ✓ All implemented materials certified to "Oeko Tex Standard 100"
- ✓ Implemented materials are light, soft, odorless and quick drying
- ✓ Zips and Labels are concealed to avoid skin irritation and presure points
- √ Standard model available with 2-Point side closure system, upon request available with 4-Point side closure system
- ✓ Colors: black, white, blue. Additional colors on request