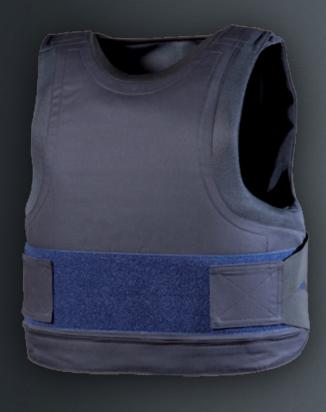

## P9.AH THE CONCEALABLE CARRIER

## **FEATURES**

- ✓ Real all round protection with side overlap
- ✓ Overlap can be worn front over back or back over front
- Protected surface maximised through exact client measurement
- √ Computer aided measurement adjustment upon customer request
- √ Hard wearing work wear fabrics with climate control properties
- ✓ All implemented materials certified to "Oeko Tex Standard 100"
- ✓ Implemented materials are light, soft, odorless and quick drying
- ✓ Zips and Labels are concealed to avoid skin irritation and presure points
- √ Standard model available with 2-Point side closure system, upon request available with 4-Point side closure system
- ✓ Colors: black, white, blue. Additional colors on request

**EXCELLENT FIT THROUGH ERGONOMIC OPTIMIZATION OFFER CONCEALED WEARING.**